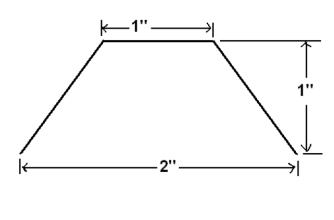

Product Name: Pee Wee Keyway

Manufacturer: EAL Manufacturing

- <u>Product Description</u>: Pee Wee Keyway is a galvanized steel cold joint for concrete slabs. It has a tongue and groove shape that works as an effective load transfer device at slab joints. This has a radius formed key to minimize sharp angles and to achieve the maximum load available.
- <u>Composition and Materials</u>: Pee Wee Keyway is manufactured from 24 gauge galvanized domestic steel. It has 7/8" dowel knockouts at 12" or 30" centers and is produced in 10' lengths. Pee Wee Keyway with legs is manufactured as above with varying height legs for different depth pavement. There are 2 support legs per 10' piece.