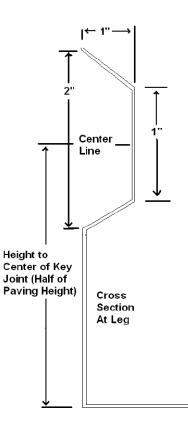

Product Name: Pee Wee Keyway

Manufacturer: EAL Manufacturing

- <u>Product Description</u>: Pee Wee Keyway is a galvanized steel cold joint for concrete slabs. It has a tongue and groove shape that works as an effective load transfer device at slab joints. This has a radius formed key to minimize sharp angles and to achieve the maximum load available.
- <u>Composition and Materials</u>: Pee Wee Keyway is manufactured from 24 gauge galvanized domestic steel. It has 7/8" dowel knockouts at 12" or 30" centers and is produced in 10' lengths. Pee Wee Keyway with legs is manufactured as above with varying height legs for different depth pavement. There are 2 support legs per 10' piece.

Sizes Available: Pee Wee Keyway is manufactured in 10' lengths with or without legs.

- #1084A Pee Wee Keyway 24ga 30"c/c
- #1085A Pee Wee Keyway 24ga 12"c/c
- #1087A Pee Wee Keyway w/Legs (6-7" Paving) 24ga @ 30"c/c